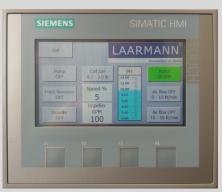

## Features and benefits

- · Digital set up and control by touch screen
- Speed setting
- Filling level control
- · Air pump
- Foam remover by skimmer
- · PH value
- · Round cells