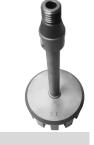

#### Flotation cells

Cells are made from clear acrylic with impellers of polyurethane. The cell will handle materials ground to 500 -  $750~\mu m$ . For high temperature flotation or attrition testing, a stainless steel cell and impeller must be used.

We can produce different volumes of flotation cells from 0,20 litres up to 7 litres

Cell with auto froth remover

acrylic and stainless steel flotation cells in various volumes

Flotation cell

Flotation rotors