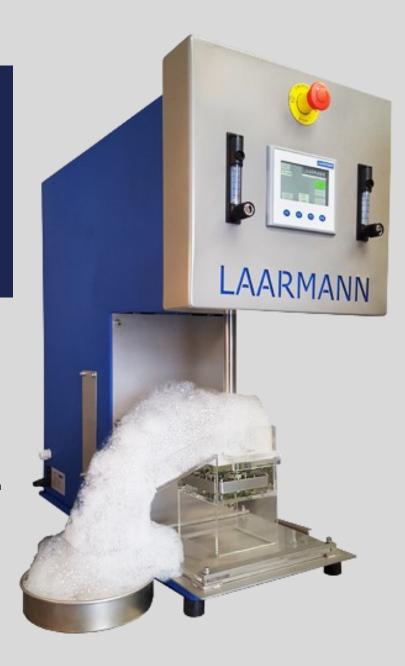

# LMFTM FLOTATION MACHINE

Laboratory Flotation Machine

SUPERIOR FLOTATION MACHINE
FOR PROVIDING AN ACCURATE
RELIABLE MEANS OF
REPRODUCING TEST RESULTS

- Digital control by touch screen
- Flotation cells capacitys from 0,2 7 Litres
- Standard square and round cells from various materials:
   stainless steel, acrylic, pu-coated, PTFE coated
- Cells and impellers for high temperature flotation made from stainless steel
- Impellers & diffuser made from various materials: stainles steel, acrylic, pu-coated, PTFE coated

# Description

The versatile Laboratory Flotation Bench has been designed to provide an accurate reliable means of re-producing test results. It is ideally suited in duplicating plant processes and operations.

The laboratory flotation bench can be used for :

- Flotation
- Attritioning
- Blending
- Agitating

Several configurations are available for impeller style and diffuser arrangement. All wetted metal parts are made of high quality 316 stainless steel construction. To set up and control the parameters there is a digital touch screen.

## Features and benefits

- · Digital set up and control by touch screen
- Speed setting
- Filling level control
- · Air pump
- Foam remover by skimmer
- · PH value
- · Round cells