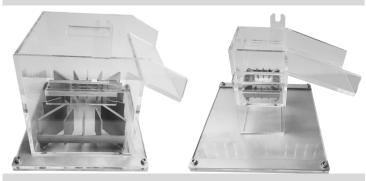

#### Flotation cells

Cells are made from clear acrylic with impellers of polyurethane. The cell will handle materials ground to 500 -  $750~\mu m$ . For high temperature flotation or attrition testing, a stainless steel cell and impeller must be used.

We can produce different volumes of flotation cells from 0,20 litres up to 7 litres

Cell with auto froth remover

acrylic and stainless steel flotation cells in various volumes

Flotation cell

Flotation rotors