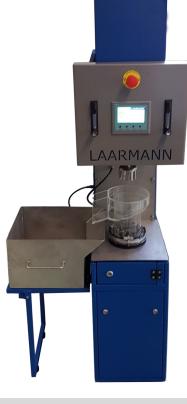

# LMFTM FLOTATION MACHINE

Laboratory Flotation Machine

SUPERIOR FLOTATION MACHINE
FOR PROVIDING AN ACCURATE
RELIABLE MEANS OF
REPRODUCING TEST RESULTS

- Digital control by touch screen
- Flotation cells capacitys from 0,2 7 Litres
- Standard square and round cells from various materials:
   stainless steel, acrylic, pu-coated, PTFE coated
- Cells and impellers for high temperature flotation made from stainless steel
- Impellers & diffuser made from various materials: stainles steel, acrylic, pu-coated, PTFE coated

# Description

The versatile Laboratory Flotation Bench has been designed to provide an accurate reliable means of re-producing test results. It is ideally suited in duplicating plant processes and operations.

The laboratory flotation bench can be used for :

- Flotation
- Attritioning
- Blending
- Agitating

Several configurations are available for impeller style and diffuser arrangement. All wetted metal parts are made of high quality 316 stainless steel construction. To set up and control the parameters there is a digital touch screen.

We can produce different volumes of flotation cells from 0,20 litres up to 7 litres

Cell with auto froth remover

acrylic and stainless steel flotation cells in various volumes

Flotation cell

Flotation rotors

## Flotation machine models

LMFTM Flotation machine

LMFTM Flotation machine bottom driven

Flotation machine with temperature meter