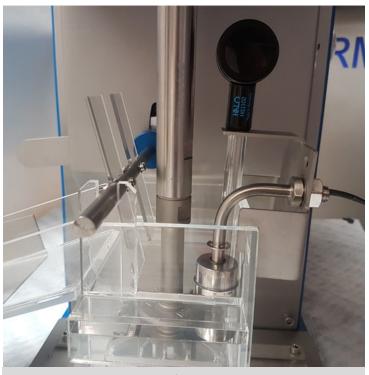

#### Flotation cells

Cells are made from clear acrylic with impellers of polyurethane. The cell will handle materials ground to 500 -  $750~\mu m$ . For high temperature flotation or attrition testing, a stainless steel cell and impeller must be used.

We can produce different volumes of flotation cells from 0,20 litres up to 7 litres

Cell with auto froth remover

acrylic and stainless steel flotation cells in various volumes

Flotation cell

Flotation rotors