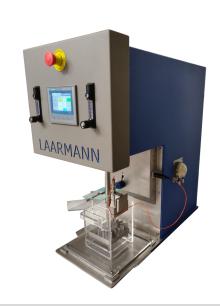

# LMFTM FLOTATION MACHINE

Laboratory Flotation Machine

SUPERIOR FLOTATION MACHINE
FOR PROVIDING AN ACCURATE
RELIABLE MEANS OF
REPRODUCING TEST RESULTS

- Digital control by touch screen
- Flotation cells capacitys from 0,2 7 Litres
- Standard square and round cells from various materials:
   stainless steel, acrylic, pu-coated, PTFE coated
- Cells and impellers for high temperature flotation made from stainless steel
- Impellers & diffuser made from various materials: stainles steel, acrylic, pu-coated, PTFE coated

# Description

The versatile Laboratory Flotation Bench has been designed to provide an accurate reliable means of re-producing test results. It is ideally suited in duplicating plant processes and operations.

The laboratory flotation bench can be used for :

- Flotation
- Attritioning
- Blending
- Agitating

Several configurations are available for impeller style and diffuser arrangement. All wetted metal parts are made of high quality 316 stainless steel construction. To set up and control the parameters there is a digital touch screen.

We can produce different volumes of flotation cells from 0,20 litres up to 7 litres

Cell with auto froth remover

acrylic and stainless steel flotation cells in various volumes

Flotation cell

Flotation rotors

## Flotation machine models

LMFTM Flotation machine

LMFTM Flotation machine bottom driven

Flotation machine with temperature meter