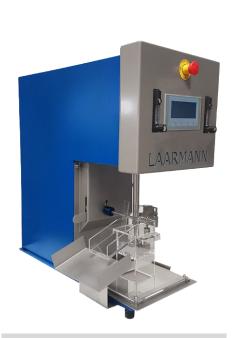

## Flotation machine models

LMFTM Flotation machine

LMFTM Flotation machine bottom driven

Flotation machine with temperature meter